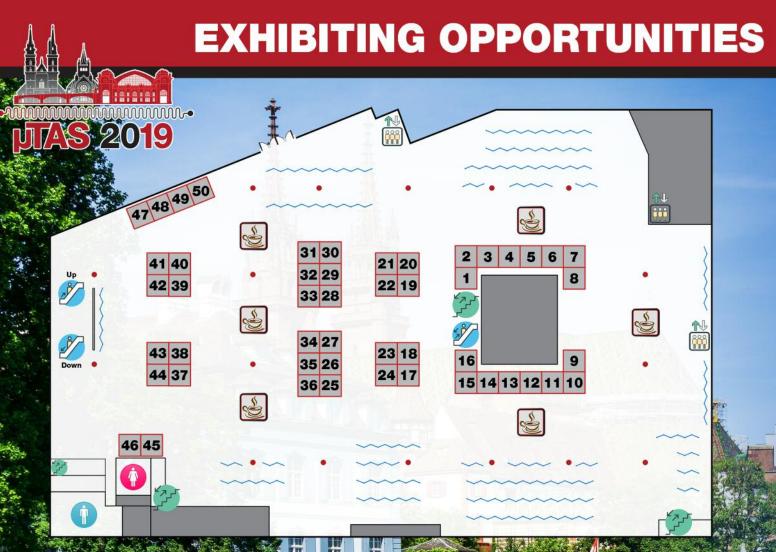

| EXHIBIT BOOTH SPACE With reference to the enclosed floor plan, please indicate your booth choices.                                                                             |                                           |                                          |                                                                            |  |  |
|--------------------------------------------------------------------------------------------------------------------------------------------------------------------------------|-------------------------------------------|------------------------------------------|----------------------------------------------------------------------------|--|--|
| 1st Choice                                                                                                                                                                     | 2nd Choice                                |                                          | 3rd Choice                                                                 |  |  |
| If none of your requested booths are available at the time your application is being processed, we will make every attempt to assign space in proximity of the area requested. |                                           |                                          |                                                                            |  |  |
|                                                                                                                                                                                | Early Bird<br>On or Before 1 March 2019   | Advanced<br>From 1 April to 30 June 2019 | Standard<br>After 1 July 2019                                              |  |  |
| 3m x 2m Booth Spa                                                                                                                                                              | <b>ce</b> 2,100.00 <sup>CHF</sup>         | □ 2,350.00 <sup>CHF</sup>                | 2,600.00 <sup>CHF</sup>                                                    |  |  |
| Table Top Display       1,000.00 <sup>CHF</sup> 1,250.00 <sup>CHF</sup> 1,500.00 <sup>CHF</sup>                                                                                |                                           |                                          |                                                                            |  |  |
| CONTRIBUTING LEVELS                                                                                                                                                            | MORE WAYS TO GET INVOL                    | VED                                      | ADVERTISING                                                                |  |  |
| □ Platinum 12,000 <sup>CHF</sup>                                                                                                                                               | □ 2,500 <sup>CHF</sup> - Contributor of o | one of the Refreshment Breaks            | □ 250 <sup>CHF</sup> - 1/4 Page Ad in Final Program                        |  |  |
| Choice of One of the Following:                                                                                                                                                |                                           | <b>W</b>                                 |                                                                            |  |  |
| □ Gold 9,500 <sup>CHF</sup>                                                                                                                                                    | □ 750 <sup>CHF</sup> - Your Banner in C   | CCB Lobby                                | <b>5</b> 00 <sup>CHF</sup> - <b>1/2 Page Ad in Final Program</b>           |  |  |
| □ Silver 7,500 <sup>CHF</sup><br>□ Bronze 5,000 <sup>CHF</sup>                                                                                                                 | □ 750 <sup>CHF</sup> - Industrial Stage   |                                          | □ 750 <sup>CHF</sup> - 3/4 Page Ad in Final Program                        |  |  |
| Contributor of One of the Lunches                                                                                                                                              | CHF - Custom Contribu                     | Ition                                    | □ 1,000 <sup>CHF</sup> - Full Page Ad in Final Program                     |  |  |
| □ Academic 2,500 <sup>CHF</sup>                                                                                                                                                |                                           |                                          | <b>5</b> 00 <sup>CHF</sup> - Advertising on MicroTAS Website               |  |  |
| Contributor of One of the Refreshment Breaks                                                                                                                                   |                                           |                                          |                                                                            |  |  |
| Program Listing Information as<br>Company:<br>Mailing Address:                                                                                                                 |                                           |                                          | VAT is applied to all contributions,<br>exhibits, and advertising options. |  |  |
|                                                                                                                                                                                |                                           |                                          | ntry:                                                                      |  |  |
| Phone:                                                                                                                                                                         |                                           | 2ip 000                                  |                                                                            |  |  |
| Website:                                                                                                                                                                       |                                           | npany Email:                             |                                                                            |  |  |
|                                                                                                                                                                                |                                           | ie: info@microtas2019.c                  | org                                                                        |  |  |
| Contact Person Contact Name:                                                                                                                                                   |                                           |                                          |                                                                            |  |  |
| Phone:                                                                                                                                                                         | Email:                                    |                                          |                                                                            |  |  |
| Signature:                                                                                                                                                                     | Position:                                 |                                          |                                                                            |  |  |
| <b>Payment Information -</b>                                                                                                                                                   |                                           |                                          |                                                                            |  |  |
| <b>Bank Wire Transfer</b> (Bankwire transfer info                                                                                                                              |                                           |                                          | Total                                                                      |  |  |
| Credit Card Payment VISA MasterCard +Applicable VAT = Total CHF                                                                                                                |                                           |                                          |                                                                            |  |  |
| Cardholder Signature:                                                                                                                                                          |                                           |                                          | VAT is applied to all contributions,<br>exhibits, and advertising options. |  |  |
| Card Number:                                                                                                                                                                   | Exp                                       | iration Date:                            | Verification Code:                                                         |  |  |
| Billing Address:                                                                                                                                                               |                                           |                                          |                                                                            |  |  |
| City: State:                                                                                                                                                                   | Zip:                                      | Country:                                 |                                                                            |  |  |